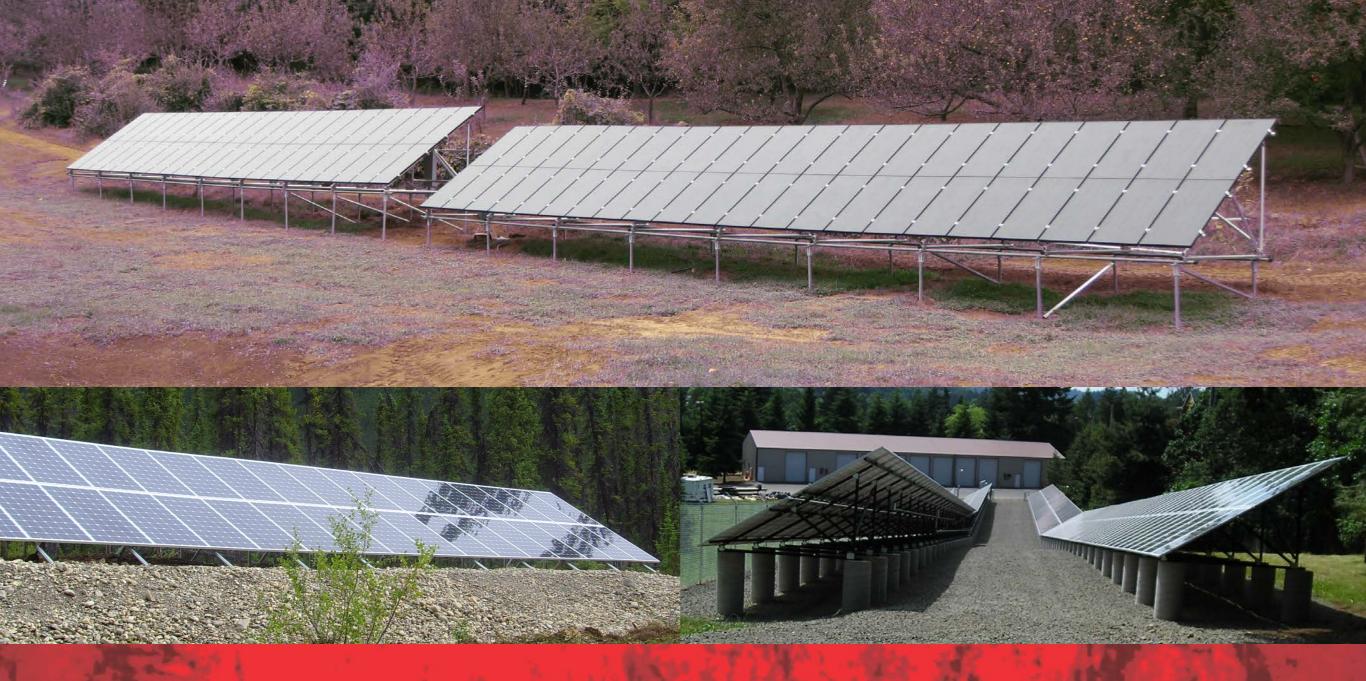

#### THE BIGGER THE BETTER

 The average installation time of a large-scale Zilla Helical Ground Mount System is 0.48 man-hour per kW.

Faster, safer, stronger ground mount systems that reduce cost and increase profits.

Helical pier, caisson and ballast systems can be designed to meet a variety of site specifications.

Complete more installations in less time with less effort. (Because time is money, you'll save more money.)