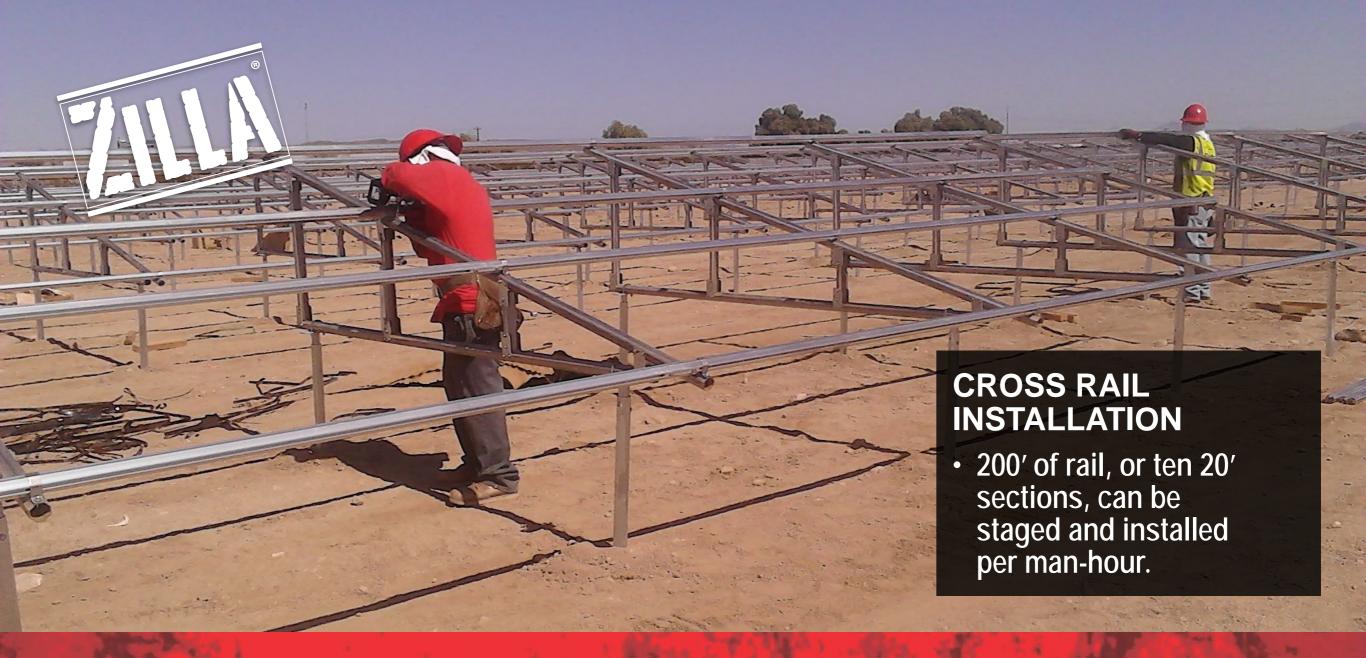

#### PRE-FABRICATED TRUSS INSTALLATION

 7+ trusses can be staged, installed and adjusted per man-hour.

Pre-fabricated trusses reduce on-site labor for faster and easier installations.

Cross rails simply attach to pre-fabricated trusses and are ready for module installation.