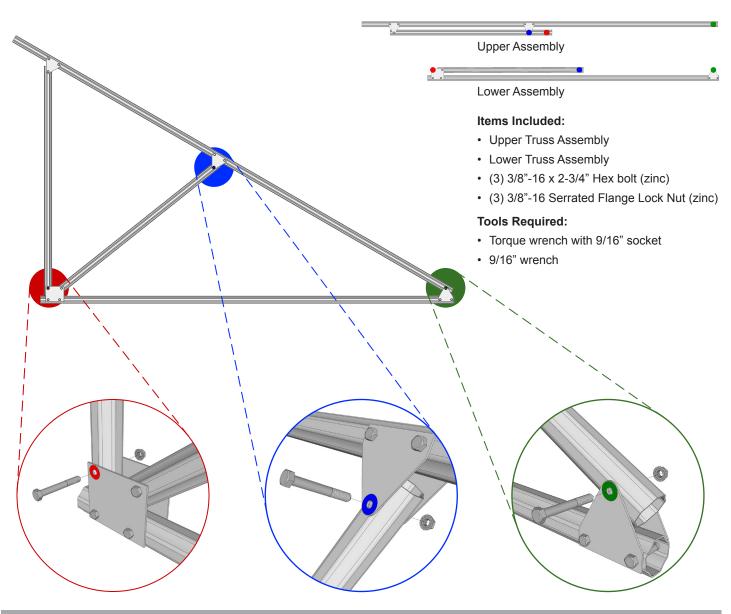

## **Assembly Steps**

Identify Upper and Lower Subassemblies and align end of rails to brackets matching red, blue and green color coding.

Bolt assemblies together using 3/8"-16 Lock Nuts and 3/8"-16 x 2-3/4" Bolts.

Tighten ALL nuts and bolts to 17 ft-lbs.

One or more patents apply to this product including without limitation: US Pat. 8,448,405; 8,479,455; 8,661,765; 8,689,517; 8,707,654; 8,707,655; 8,752,338; 8,833,032; 8,833,033; 8,869,490; 9,068,339; 9,106,023; 9,473,064; D415,847; D617,174; D636,656; D639,143; and/or D639,144.