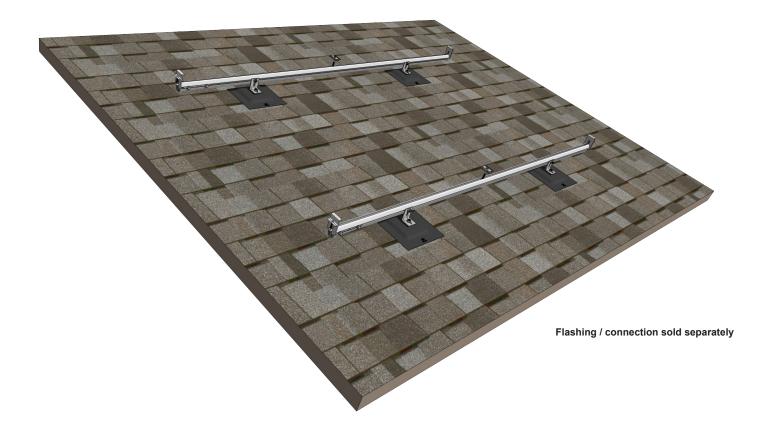

### Overview

ZRP-BLK / ZRP-MF

Designed for maximum speed, value and performance.

### **Ease of Application**

The Zilla® Rac Pac® is designed to provide universal modular mounting for standard 60 and 72 cell modules. The Zilla® Quad Combo is strong, lightweight, versatile and ideal for flush mount installations. The Zilla® Top Clip mounts from above minimizing the number of parts and maximizing installer access to the clip. The Zilla® End Clip XL is equipped to fit framed modules between 26mm and 52mm\*.